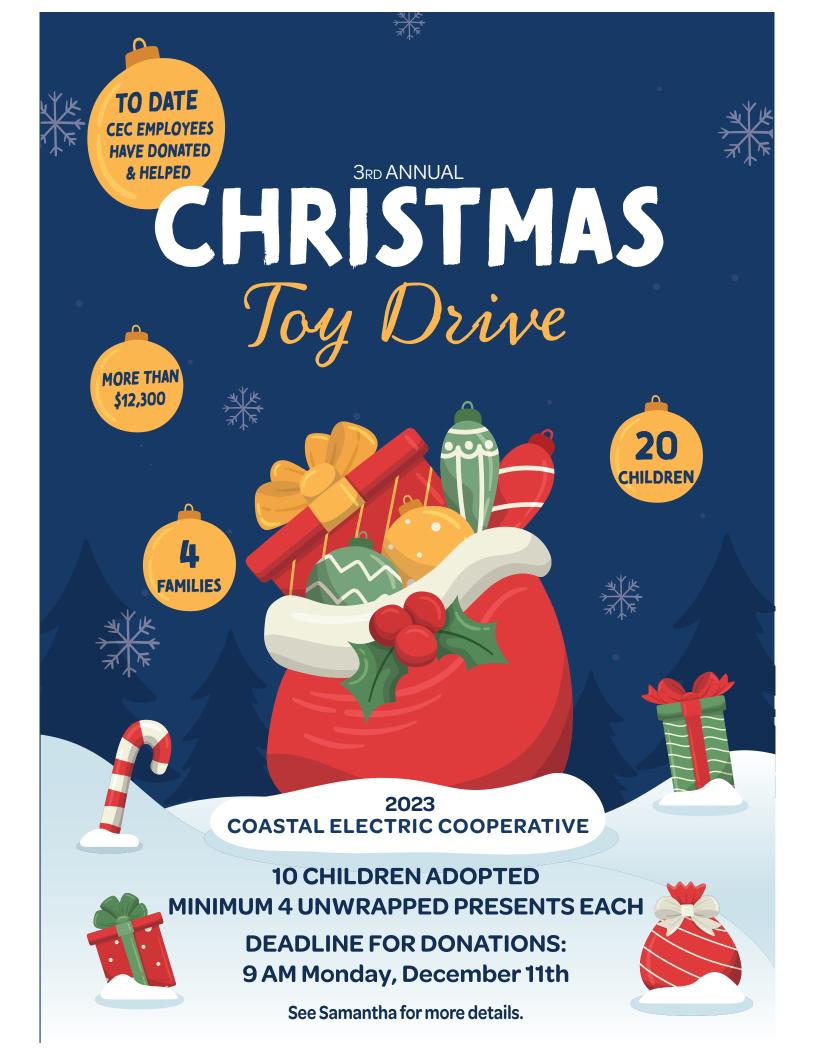

### #257

AGE: 4 GENDER - FEMALE
INTEREST - DOLL HOUSE, DOLLS, MICKEY MOUSE TOY,
EDUCATIONAL TOYS

Over the past two years, CEC employees have donated over \$12,300 to families and children in need in our community. You all have helped FOUR Families provide Christmas for their children. You have given over 20 children a Christmas morning they will never forget. You have provided electric bill payments for folks who wondered if they would have heat that night. You have given many the opportunity for a meal on Christmas day when they wondered if they would eat at all.

This year we have adopted 10 children to provide a minimum of 4 gifts each. These are just 10 children out of the 240 that are currently in need within the First Steps program. With your generosity, let's provide them an unforgettable Christmas and bless them all (maybe even adopt a few more!)!

Donations may be made by adopting a child, bringing in a gift(s) on the list, or donate money towards the purchase of a gift(s).